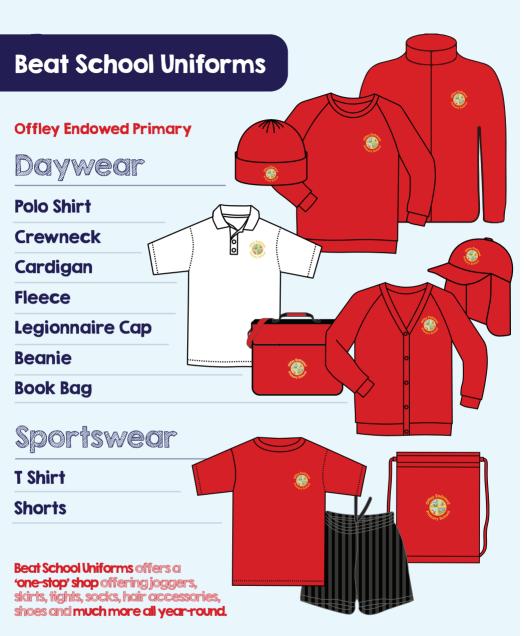

#### Ordering is easy online and by phone.

We stock a range of sizes and provide a 'one-stop' shop with all generic uniform, shoes and stationery. We offer a fast and effective embroidery service, great for avoiding lost property and we are always happy to help with any special requests.